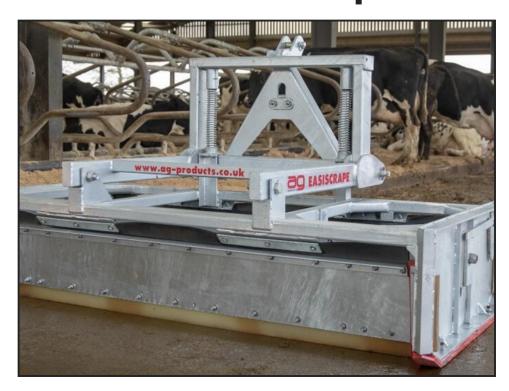

## AG Products Easyscrape 180 Yard Scraper

## **£POA**

Dual direction yard scraper

With perfect elasticity, high tensile strength, good impact resistance and little elongation, the AG Easiscrape gives the very best results.

All scrapers are twin bladed, using hard wearing, high-impact strength rubber giving perfect scraping in both forward and reverse. A built to last scraper, to the same high standards as the

|               | AG Dispensers.                                     |
|---------------|----------------------------------------------------|
|               | Product Details                                    |
| Category/Type | Livestock Equipment                                |
| Make          | AG Products                                        |
| Model         | Easyscrape 180 Yard Scraper                        |
| Year          | NEW                                                |
| Hours         | -                                                  |
|               | A-Frame and 3 point linkage standard on all models |

Able to follow uneven surfaces

Easily changeable parts

Fleet Lane, Bredon, Tewkes bury Gloucester, GL20 7EF

Tel: +44 60)16664 772912

www.panddengineeringscomparingfo@panddeng.co.uk

Reduced scraping time