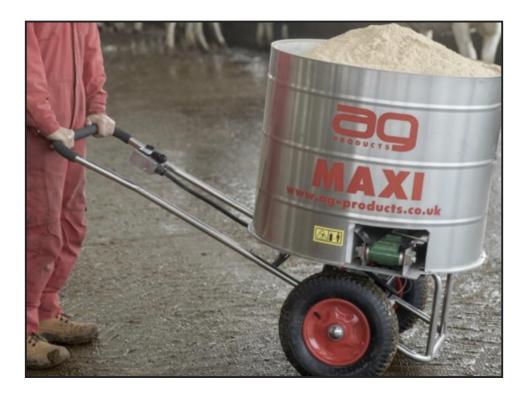

## **AG Products Maxi Dispenser**

## **£POA**

Battery operated wheeled sawdust dispenser. The AG Maxi sawdust dispenser is designed to discharge many types of sawdust at high speed with a capacity of 2-3 x 25kg bags. The Maxi is ideal for spreading sawdust on cubicles and also spreading other disinfectant materials. Spreads 3 – 4 feet from high speed conveyor. Variable discharge. Suitable for all types of sawdust, plus many other disinfectant materials. Fully re-chargeable. Made out of stainless steel. Time and labour saving. Also a more economical use of bedding materials. Finally a more even spread of