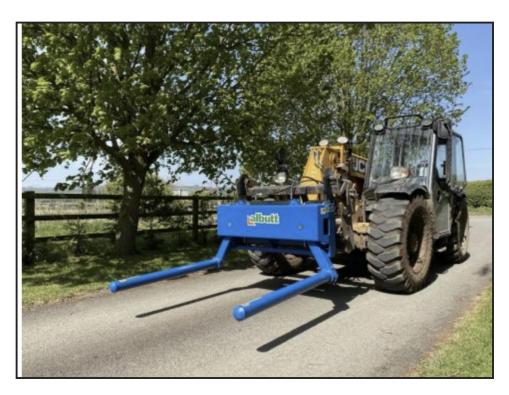

## Albutt F 301 Bale Grab

## **£POA**

The Albutt F301 Bale Grab is designed to handle round, wrapped bales of silage. The heavy duty design features smooth and large flat face contact points, ensuring the bale wrap is protected. The rollers are free to spin on forged steel tines featuring two plain bearings to ensure free rotation around the tine. The rollers are quickly and easily removed to expose two 1100mm forged steel tines. This means the handler can then be used as a bale spike for round and square straw bales. Each roller is secured with a bolted latch which can be mounted on either side of the