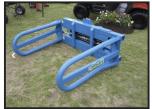

## **£POA**

Albutt F450 Bale Squeeze. 4'3" (1.30m) width & 1000 kilos Capacity. Handles square or wrapped bales. Handles silage or straw bales. Gripper arms open - 0.75m to 2.05m. Lift capacity - 1000 kilos. Weight - 220 kilos. Gripper arms - 75mm diameter - thick wall tube. Optional bolt on back frame to carry 2 bales. Compact width when closed, allows access in restricted areas. Can be supplied with tractor loader, telehandler, wheeled loader or skid steer brackets - these are an extra cost. Bales can be gripped from side or end (dependent on bale length). Gripper arms have

smooth surfaces to protect bale wrap. Supplied with pressure relief valve and lock valve. Lock
Product Details

Category/Type Attachments

Make Albutt

Model F450 Bale Squeeze

Year NEW

Hours