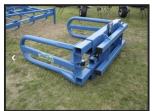

## **£POA**

Albutt F450 Bale Squeeze. 4'3" (1.30m) width & 1000 kilos Capacity. Handles square or wrapped bales. Handles silage or straw bales. Gripper arms open - 0.75m to 2.05m. Lift capacity - 1000 kilos. Weight - 220 kilos. Gripper arms - 75mm diameter - thick wall tube. Optional bolt on back frame to carry 2 bales. Compact width when closed, allows access in restricted areas. Can be supplied with tractor loader, telehandler, wheeled loader or skid steer brackets - these are an extra cost. Bales can be gripped from side or end (dependent on bale length). Gripper arms have

smooth surfaces to protect bale wrap. Supplied with pressure relief valve and lock valve. Lock
Product Details

Category/Type Attachments

Make Albutt

Model F450 Bale Squeeze

Year NEW

Hours