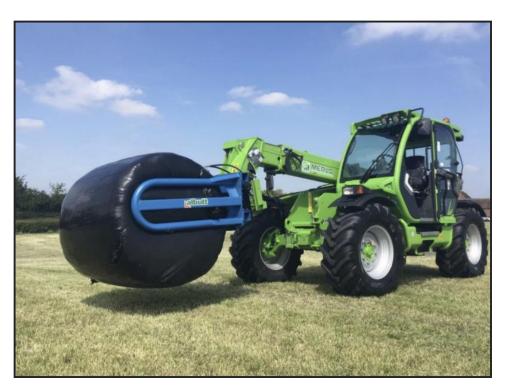

## **£POA**

Albutt F450 Bale Squeeze. 4'3" (1.30m) width & 1000 kilos Capacity. Handles square or wrapped bales. Handles silage or straw bales. Gripper arms open - 0.75m to 2.05m. Lift capacity - 1000 kilos. Weight - 220 kilos. Gripper arms - 75mm diameter - thick wall tube. Optional bolt on back frame to carry 2 bales. Compact width when closed, allows access in restricted areas. Can be supplied with tractor loader, telehandler, wheeled loader or skid steer brackets - these are an extra cost. Bales can be gripped from side or end (dependent on bale length). Gripper arms have

smooth surfaces to protect bale wrap. Supplied with pressure relief valve and lock valve. Lock
Product Details

Category/Type Attachments

Make Albutt

Model F450 Bale Squeeze

Year NEW

Hours