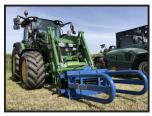

## **£POA**

Albutt F450 Bale Squeeze. 4'3" (1.30m) width & 1000 kilos Capacity. Handles square or wrapped bales. Handles silage or straw bales. Gripper arms open - 0.75m to 2.05m. Lift capacity - 1000 kilos. Weight - 220 kilos. Gripper arms - 75mm diameter - thick wall tube. Optional bolt on back frame to carry 2 bales. Compact width when closed, allows access in restricted areas. Can be supplied with tractor loader, telehandler, wheeled loader or skid steer brackets - these are an extra cost. Bales can be gripped from side or end (dependent on bale length). Gripper arms have

smooth surfaces to protect bale wrap. Supplied with pressure relief valve and lock valve. Lock
Product Details

Category/Type Attachments

Make Albutt

Model F450 Bale Squeeze

Year NEW

Hours