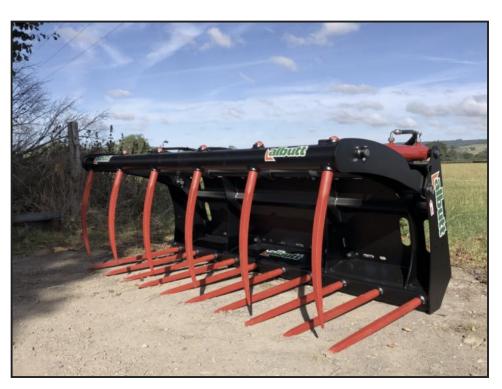

## **Albutt Fork and Grabs**

## **£POA**

The Albutt range of Fork and Grabs covers models for use on Tractor Loaders, Telehandlers and Loading Shovels. A market leading specification ensures that the Albutt range of Fork and Grabs provides a longer operating life whilst providing excellent usability. For Hardox tine models, we use genuine Hardox material to provide resistance to bending and breaking against conventional tines. B-Series and C-Series models also incorporate a heavy duty grab stop which prevents against over extension of the grab, resisting against pin breakages and ram seals leaking.

| Product Details |                |
|-----------------|----------------|
| Category/Type   | Attachments    |
| Make            | Albutt         |
| Model           | Fork and Grabs |
| Year            | NEW            |
| Hours           | -              |