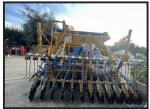

## Alpego Jet-X Pneumatic Seed Drill

## **£POA**

Jet-X pneumatic seed-drill is robustly built for challenging conditions. The centre of gravity is positioned forward to offer greater stability. All the functions and controls are designed to be user-friendly. The easily detachable linkage system releases the seed-drill from the power harrow while the sowing management is completely electric so that all calibrations can be done directly from the tractor's cabin by using the ISOBUS system. Precision sowing also benefits from the Alpego Dorsal metering unit. Contact us for pricing and financing options.

| Product Details |                            |
|-----------------|----------------------------|
| Category/Type   | Machinery                  |
| Make            | Alpego                     |
| Model           | Jet-X Pneumatic Seed Drill |
| Year            | NEW                        |
| Hours           | -                          |