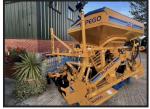

## Alpego Jet-X Pneumatic Seed Drill

## **£POA**

Jet-X pneumatic seed-drill is robustly built for challenging conditions. The centre of gravity is positioned forward to offer greater stability. All the functions and controls are designed to be user-friendly. The easily detachable linkage system releases the seed-drill from the power harrow while the sowing management is completely electric so that all calibrations can be done directly from the tractor's cabin by using the ISOBUS system. Precision sowing also benefits from the Alpego Dorsal metering unit. Contact us for pricing and financing options.

| Product Details |                            |
|-----------------|----------------------------|
| Category/Type   | Machinery                  |
| Make            | Alpego                     |
| Model           | Jet-X Pneumatic Seed Drill |
| Year            | NEW                        |
| Hours           | -                          |