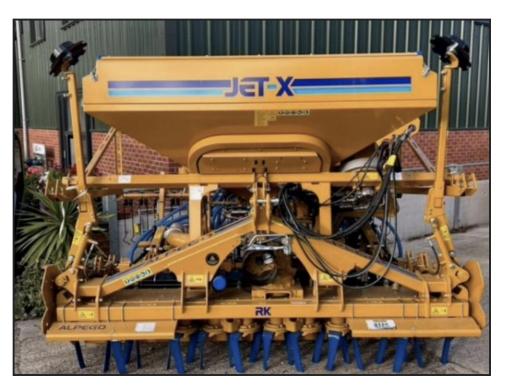

## Alpego Jet-X Pneumatic Seed Drill

## **£POA**

Jet-X pneumatic seed-drill is robustly built for challenging conditions. The centre of gravity is positioned forward to offer greater stability. All the functions and controls are designed to be user-friendly. The easily detachable linkage system releases the seed-drill from the power harrow while the sowing management is completely electric so that all calibrations can be done directly from the tractor's cabin by using the ISOBUS system. Precision sowing also benefits from the Alpego Dorsal metering unit. Contact us for pricing and financing options.

| Product Details |                            |
|-----------------|----------------------------|
| Category/Type   | Machinery                  |
| Make            | Alpego                     |
| Model           | Jet-X Pneumatic Seed Drill |
| Year            | NEW                        |
| Hours           | -                          |