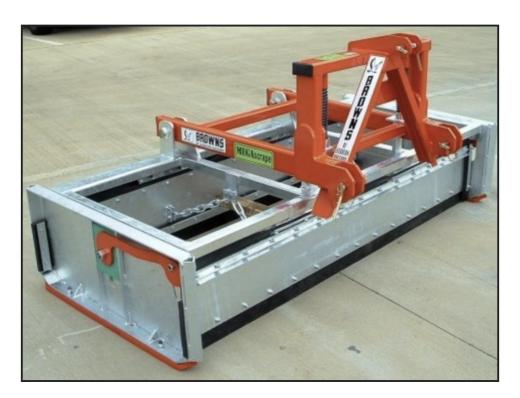

## **Browns Megascrape 66160**

## £POA

High capacity box scraper - reduces time and effort.

It is automatic in operation as a push and pull scraper, with no levers or catches to operate. It has independently moving sides to follow uneven surfaces and ensure the slurry is retained within the box enclosure.

An A frame is incorporated into the linkage frame, which in turn is mounted on springs to ensure Product Details

| Category/Type | Attachments      |
|---------------|------------------|
| Make          | Browns           |
| Model         | Megascrape 66160 |
| Year          | NEW              |
| Hours         | -                |
|               |                  |