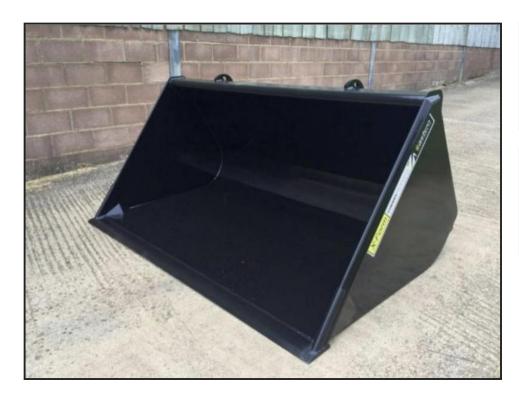

## **Cherry BK15-76 X Form Bucket**

## **£POA**

Cherry BK15-76 X-FORM Bucket. The X-Form range of Buckets key features are strength, build quality and design. X-Form steel comes in stronger, lighter and more durable than mild steel equivilents with 'heavy duty' features such as heat treated wear edges/corner gussets, coastal grade two pack paint and a rolled bucket shell. 2.3m/7'6" width,1.5m2, 0.99m height, 1.33m depth. On Merlo Brackets. Please give us a call for more information.