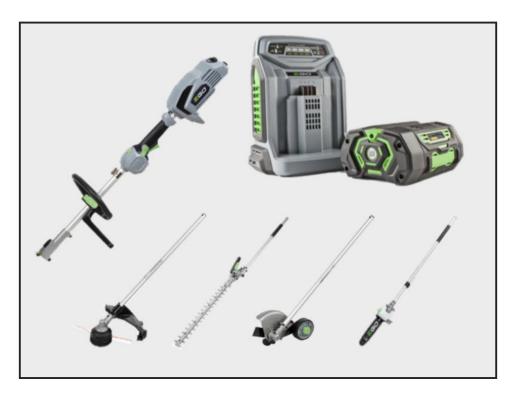

## EGO MHSC 2002E Multi-Tool

## £869.00

The EGO Power+ multi-tool is the outdoor power tool you can't do without, and this ultimate multi-tool kit gives you a perfect platform to tackle every garden task. The PH1400E power head is perfectly balanced to give you a comfortable and easy experience.

The line trimmer allows you to trim grass along fences and walls with precision, and includes our Rapid Reload head for easy line replacement. If you need to remove thicker, overgrown areas, you can simply click in the brush cutter attachment to complete your task. Product Details

| Category/Type                                                                                | Garden Machinery      |
|----------------------------------------------------------------------------------------------|-----------------------|
| Make                                                                                         | EGO                   |
| Model                                                                                        | MHSC 2002E Multi-Tool |
| Year                                                                                         | -                     |
| Hours                                                                                        | -                     |
| adjustable angles to suit the job at hand, and allows for compact storage. The sharp diamond |                       |
|                                                                                              |                       |
| ground blades are no match for conifers, beech, holly or laurel.                             |                       |

With the pElest attach Breder 25 Trey kestar wirk Shark Frester on Steed to allow you to slice thr Togh tree (0) 1686 s7729(1) and efficiently. www.panddengineering.com info@panddeng.co.uk

To power the tools, a 5.0Ah battery is also provided within the kit. EGO's 56V Arc Lithium