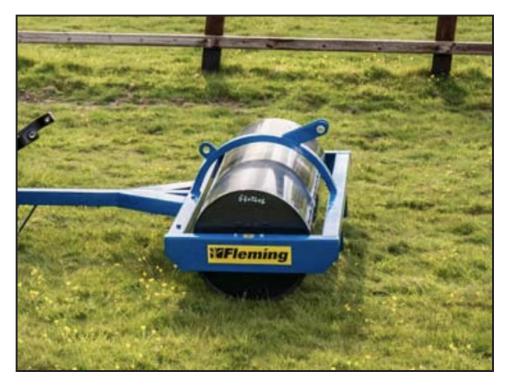

## Fleming 66246 Land Roller

## **£POA**

Fleming 66246 (6ft 6in) Land Roller

Fleming Agri has a wealth of experience manufacturing land rollers spanning over 40 years. The compact land roller is ideal for smallholders, equestrian sites, parkland maintenance and sports pitches. The rollers are suitable for towing behind quads/UTVs and 4x4s as well.