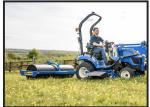

## **£POA**

Fleming 66246 (6ft 6in) Land Roller

Fleming Agri has a wealth of experience manufacturing land rollers spanning over 40 years. The compact land roller is ideal for smallholders, equestrian sites, parkland maintenance and sports pitches. The rollers are suitable for towing behind quads/UTVs and 4x4s as well.

The compact rollers have low horse power requirements and require no maintenance.

| Product Details |                      |
|-----------------|----------------------|
| Category/Type   | Groundcare Machinery |
| Make            | Fleming              |
| Model           | 66246 Land Roller    |
| Year            | NEW                  |
| Hours           | -                    |