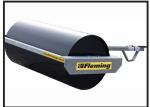

## Fleming 66246 Land Roller

## **£POA**

Fleming 66246 (6ft 6in) Land Roller

Fleming Agri has a wealth of experience manufacturing land rollers spanning over 40 years. The compact land roller is ideal for smallholders, equestrian sites, parkland maintenance and sports pitches. The rollers are suitable for towing behind quads/UTVs and 4x4s as well.