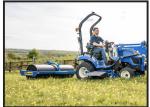

## **£POA**

Fleming 66246 (6ft 6in) Land Roller

Fleming Agri has a wealth of experience manufacturing land rollers spanning over 40 years. The compact land roller is ideal for smallholders, equestrian sites, parkland maintenance and sports pitches. The rollers are suitable for towing behind quads/UTVs and 4x4s as well.

The compact rollers have low horse power requirements and require no maintenance.

| Product Details |                      |
|-----------------|----------------------|
| Category/Type   | Groundcare Equipment |
| Make            | Fleming              |
| Model           | 66246 Land Roller    |
| Year            | NEW                  |
| Hours           | -                    |