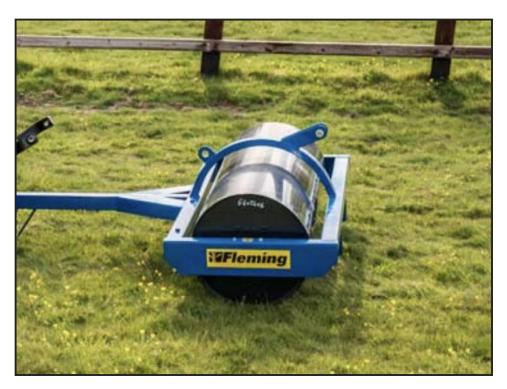

## Fleming 66246 Land Roller

## **£POA**

Fleming 66246 (6ft 6in) Land Roller

Fleming Agri has a wealth of experience manufacturing land rollers spanning over 40 years. The compact land roller is ideal for smallholders, equestrian sites, parkland maintenance and sports pitches. The rollers are suitable for towing behind quads/UTVs and 4x4s as well.