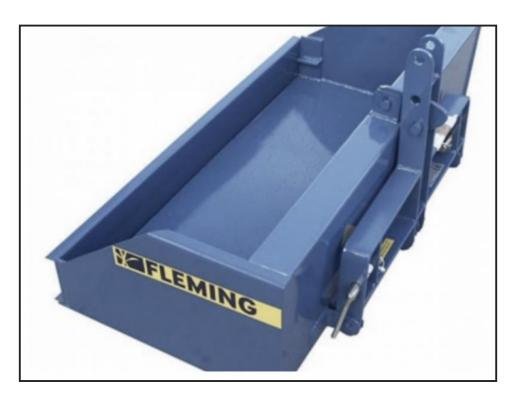

## Fleming TB4 Transport Box

## **£POA**

Fleming TB4 0.42 cubic metre standard tipping transport box. Designed to work in various environments which includes everything from lightweight garden use right through to heavy duty work on a farm. Benefits include: finished with an anti-corrosive primer for longer life and durability; can be operated from within the tractor cab; solid construction of reinforced steel plate; easily removable back door. Specifications: Weight: 128kg, Width: 1.26m, Height: 51cm, Depth: 78cm, Capacity: 0.42 cubic metre, Hp: 50. Also available in a compact version. Please contact us