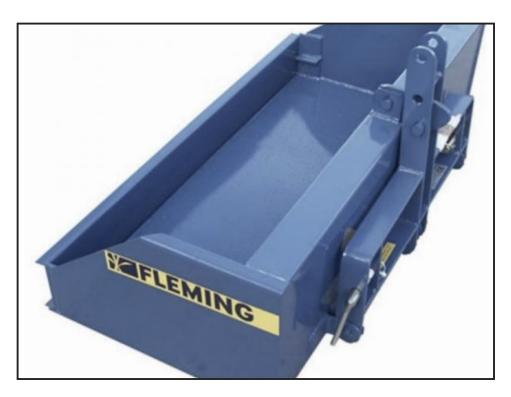

## Fleming TB5 Transport Box

## **£POA**

Fleming TB5 0.51 cubic metre standard tipping transport box. Designed to work in various environments which includes everything from lightweight garden use right through to heavy duty work on a farm. Benefits include: Finished with an anti-corrosive primer for longer life and durability; a hard wearing and durable piece of machinery; can be operated from within the tractor cab; solid construction of reinforced steel plate; easily removable back door. Specification: Weight: 138kg, Width: 1.51m, Height: 51cm, Depth: 78cm, Capacity: 0.51m3, Hp: 60. Also