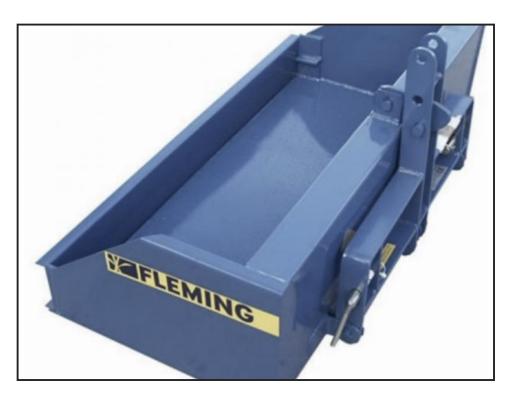

## Fleming TB5 Transport Box

## **£POA**

Fleming TB5 0.51 cubic metre standard tipping transport box. Designed to work in various environments which includes everything from lightweight garden use right through to heavy duty work on a farm. Benefits include: Finished with an anti-corrosive primer for longer life and durability; a hard wearing and durable piece of machinery; can be operated from within the tractor cab; solid construction of reinforced steel plate; easily removable back door. Specification: Weight: 138kg, Width: 1.51m, Height: 51cm, Depth: 78cm, Capacity: 0.51m3, Hp: 60. Also