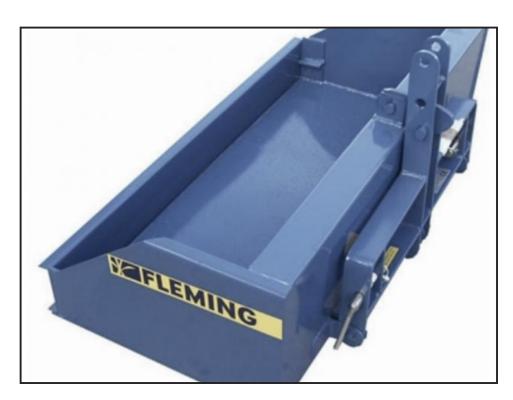

## Fleming TB5 Transport Box

## **£POA**

Fleming TB5 0.51 cubic metre standard tipping transport box. Designed to work in various environments which includes everything from lightweight garden use right through to heavy duty work on a farm. Benefits include: Finished with an anti-corrosive primer for longer life and durability; a hard wearing and durable piece of machinery; can be operated from within the tractor cab; solid construction of reinforced steel plate; easily removable back door. Specification: Weight: 138kg, Width: 1.51m, Height: 51cm, Depth: 78cm, Capacity: 0.51m3, Hp: 60. Also