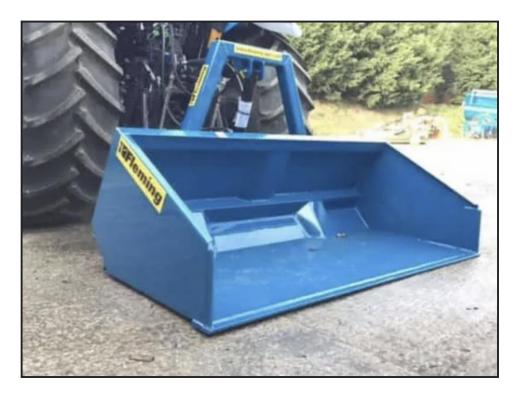

## Fleming TB6HD Transport Box

## **£POA**

Suitable for tractors from 45-130hp Solid construction of 5mm reinforced steel Heavy duty hydraulic loading & tipping hitch mechanism Heavy duty double acting ram

Double jaw lift arm pin support

Scraping blade fitted to the heel of the box to further add strength to the rear of the box, giving it

## the capability of grading and levelling Product Details

| Category/Type | Groundcare Machinery |
|---------------|----------------------|
| Make          | Fleming              |
| Model         | TB6HD Transport Box  |
| Year          | NEW                  |
| Hours         | -                    |
|               |                      |