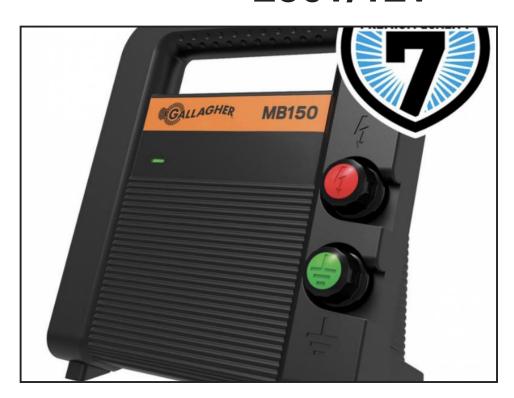

## Gallagher MB150 Energiser 230v/12v

£165.83

The MB150 is a multi-power energiser that works on 230V, but it can also be used with a 12V battery. The energiser is easy to move, because of its unique design. The LED shows the status of the battery when it is connected. The energiser can power fencing of up to 15 km and comes with a set of connecting cables. A 230V/ 15V mains adapter is available as an option (art. 401218).

|                                          | Specifications:          |
|------------------------------------------|--------------------------|
| Product Details                          |                          |
| Category/Type                            | Fencing products         |
| Make                                     | Gallagher                |
| Model                                    | MB150 Energiser 230v/12v |
| Year                                     | -                        |
| Hours                                    | -                        |
| - Dense vegetation (km) (recommended): 4 |                          |