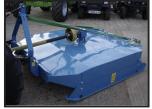

## Kidd 180 pasture Topper

## **£POA**

Kidd 1.8m Pasture Topper. Also available in 1.5m, 2.4m, and 2.8 cuts with inline and offset cutting positions. Features Include: Three position bolt-on headstock allows for offset or in-line operation. Deeply cranked blades reduce chance of impact damage to gearbox. Free swinging blades reduce shock loads on gearbox preventing expensive failures. Streamlined design eliminates debris build-up and water trapping. Special parabolic skids minimise field marking. Easy hitch-up with no top link to connect. Unique lower link flotation follows the ground closely. Parabolic skids minimise field marking. Deep cranked blades keep gearbox out of barm's.