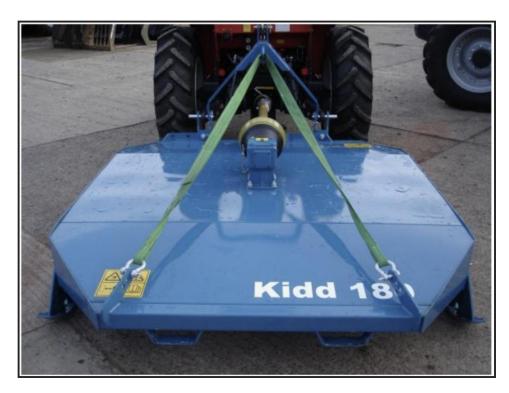

## Kidd 180 pasture Topper

## **£POA**

Kidd 1.8m Pasture Topper. Also available in 1.5m, 2.4m, and 2.8 cuts with inline and offset cutting positions. Features Include: Three position bolt-on headstock allows for offset or in-line operation. Deeply cranked blades reduce chance of impact damage to gearbox. Free swinging blades reduce shock loads on gearbox preventing expensive failures. Streamlined design eliminates debris build-up and water trapping. Special parabolic skids minimise field marking. Easy hitch-up with no top link to connect. Unique lower link flotation follows the ground closely. Parabolic skids minimise field marking. Deep cranked blades keep gearbox out of barm's.