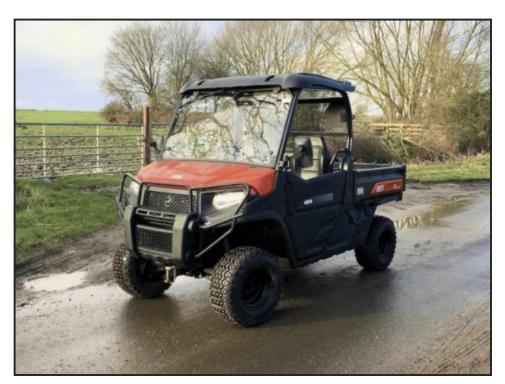

## Kioti K9 2400 UTV

£14,850.00

New in stock. Kioti K9 2400 all-terrain vehicle. Two and four wheel drive selectable vehicle able to seat three passengers comfortably. This is the ultimate, 'go anywhere' machine, extensively used for many farming purposes. Tough and reliable, these machines are powered by a 24hp 3-cylinder diesel Kioti engine offering superb reliability and great pulling power. This machine has an underbody clearance of 12", higher than most major competitors. These units can be supplied with half or full cabins with the option of a heater if required. Usually available from stock or within

a few days of order. Price is for unit fitted with roof and windscreen. Give us a call for further Product Details

Category/Type All Tractors

Make Kioti

Model K9 2400 UTV

Year New

Hours