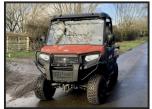

## Kioti K9 2400 UTV

£14,850.00

New in stock. Kioti K9 2400 all-terrain vehicle. Two and four wheel drive selectable vehicle able to seat three passengers comfortably. This is the ultimate, 'go anywhere' machine, extensively used for many farming purposes. Tough and reliable, these machines are powered by a 24hp 3-cylinder diesel Kioti engine offering superb reliability and great pulling power. This machine has an underbody clearance of 12", higher than most major competitors. These units can be supplied with half or full cabins with the option of a heater if required. Usually available from stock or within

a few days of order. Price is for unit fitted with roof and windscreen. Give us a call for further Product Details

Category/Type All Tractors

Make Kioti

Model K9 2400 UTV

Year New

Hours