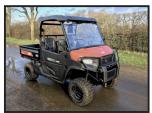

## Kioti K9 2400 UTV

£14,850.00

New in stock. Kioti K9 2400 all-terrain vehicle. Two and four wheel drive selectable vehicle able to seat three passengers comfortably. This is the ultimate, 'go anywhere' machine, extensively used for many farming purposes. Tough and reliable, these machines are powered by a 24hp 3-cylinder diesel Kioti engine offering superb reliability and great pulling power. This machine has an underbody clearance of 12", higher than most major competitors. These units can be supplied with half or full cabins with the option of a heater if required. Usually available from stock or within

a few days of order. Price is for unit fitted with roof and windscreen. Give us a call for further Product Details

Category/Type All Tractors

Make Kioti

Model K9 2400 UTV

Year New

Hours