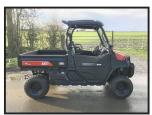

## Kioti K9 2400 UTV

£14,850.00

New in stock. Kioti K9 2400 all-terrain vehicle. Two and four wheel drive selectable vehicle able to seat three passengers comfortably. This is the ultimate, 'go anywhere' machine, extensively used for many farming purposes. Tough and reliable, these machines are powered by a 24hp 3-cylinder diesel Kioti engine offering superb reliability and great pulling power. This machine has an underbody clearance of 12", higher than most major competitors. These units can be supplied with half or full cabins with the option of a heater if required. Usually available from stock or within

a few days of order. Price is for unit fitted with roof and windscreen. Give us a call for further Product Details

Category/Type All Tractors

Make Kioti

Model K9 2400 UTV

Year New

Hours