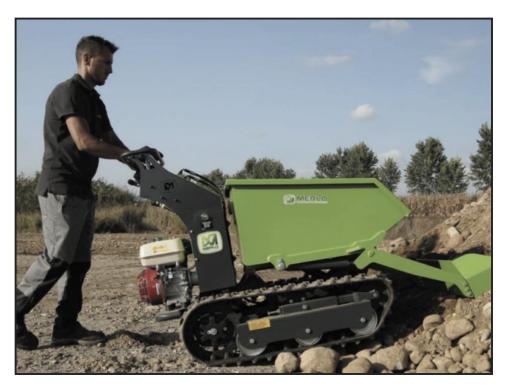

## Merlo Cingo M500DM

£4,750.00

This mini walk-behind dumper, available in three versions (dumper, dumper with self-loading bucket, small agricultural dumper) is a handy, compact and safe transporter, which offers superior class features, such as orbital hydraulic motors for maximum traction and overcenter valve, which allows you to control the uphill/downhill speed with the machine loaded. Among the easy and intuitive controls are the parking brake with manual control, and an optional digital hour metre and tachometer. Petrol engine; 5.5PH; 500kg max capacity; 690mm width.Contact us for price and