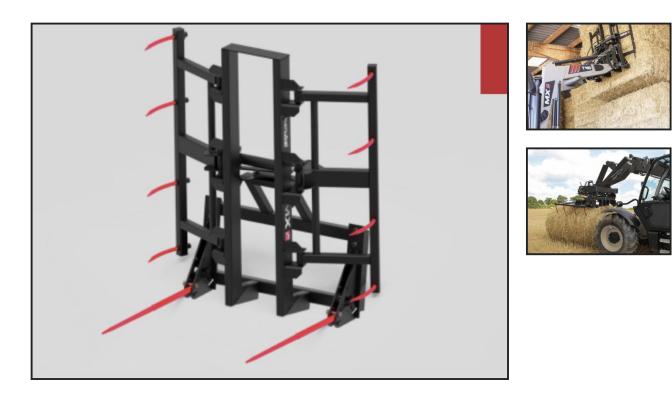

## OPTIMISED GEOMETRY FOR ALL BALE TYPES

The MANUBAL V series handles round and rectangular bales equally effectively. The double linkage allows for: • either wide closing (for round bales of Ø0.90 to Ø1.80 m) • or wide opening (for rectangular bales). The ends of the tines are kept clear of the mast, the bale is therefore protected, allowing direct contact between the MANUBAL and the bale and giving the tines a better grip.