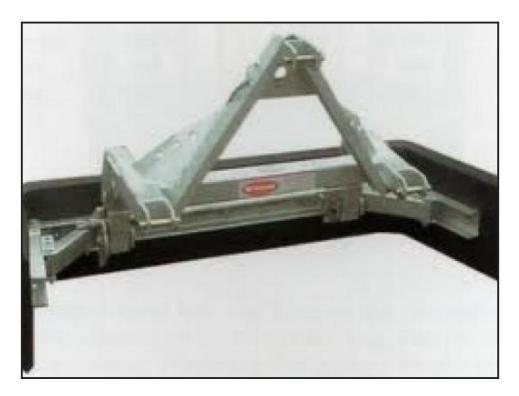

## £POA

Ritchie yard scrapers have an adjustable scraper 1828mm to 2240mm (6' to 8') designed for push/pull operation fitted with a 50mm solid rubber blade.

A positive trip mechanism operated by rope is provided and incorporated is an 'A' frame facility on the headstock.

Weight is 185kgs and supplied in hot dipped galvanised finish. Please give us a call for more information.