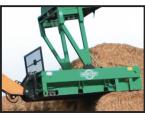

## Spread A Bale Midi

## **£POA**

SPREAD-A-BALE

Providing livestock farmers with a unique solution to one of the most laborious tasks – spreading bedding straw.

## **Product Details**

| Category/Type                                              | Bedding and Feeding |
|------------------------------------------------------------|---------------------|
| Make                                                       | Spread A Bale       |
| Model                                                      | Midi                |
| Year                                                       | NEW                 |
| Hours                                                      | -                   |
| <ul> <li>Very low maintenance and running costs</li> </ul> |                     |
| Beouires only 55 litres/minute oil flow                    |                     |