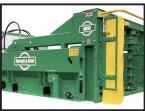

## Spread A Bale Midi

## **£POA**

SPREAD-A-BALE

Providing livestock farmers with a unique solution to one of the most laborious tasks – spreading bedding straw.

## **Product Details**

| Category/Type                                              | Bedding and Feeding |
|------------------------------------------------------------|---------------------|
| Make                                                       | Spread A Bale       |
| Model                                                      | Midi                |
| Year                                                       | NEW                 |
| Hours                                                      | -                   |
| <ul> <li>Very low maintenance and running costs</li> </ul> |                     |
| Beouires only 55 litres/minute oil flow                    |                     |