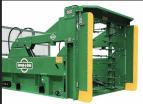

## Spread A Bale Midi

## **£POA**

SPREAD-A-BALE

Providing livestock farmers with a unique solution to one of the most laborious tasks – spreading bedding straw.

## **Product Details**

| Category/Type                                              | Bedding and Feeding |
|------------------------------------------------------------|---------------------|
| Make                                                       | Spread A Bale       |
| Model                                                      | Midi                |
| Year                                                       | NEW                 |
| Hours                                                      | -                   |
| <ul> <li>Very low maintenance and running costs</li> </ul> |                     |
| Beouires only 55 litres/minute oil flow                    |                     |