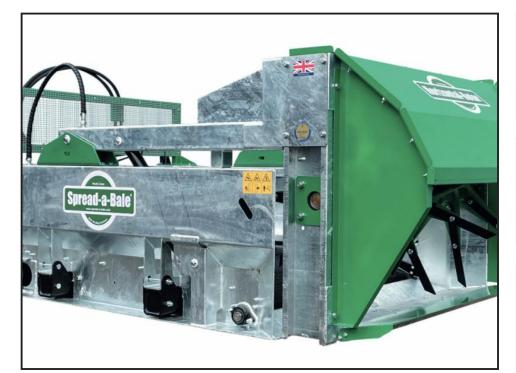

## Spread A Bale Midi

## **£POA**

SPREAD-A-BALE

Providing livestock farmers with a unique solution to one of the most laborious tasks – spreading bedding straw.

## **Product Details**

| Category/Type                                              | Bedding and Feeding |
|------------------------------------------------------------|---------------------|
| Make                                                       | Spread A Bale       |
| Model                                                      | Midi                |
| Year                                                       | NEW                 |
| Hours                                                      | -                   |
| <ul> <li>Very low maintenance and running costs</li> </ul> |                     |
| Beouires only 55 litres/minute oil flow                    |                     |