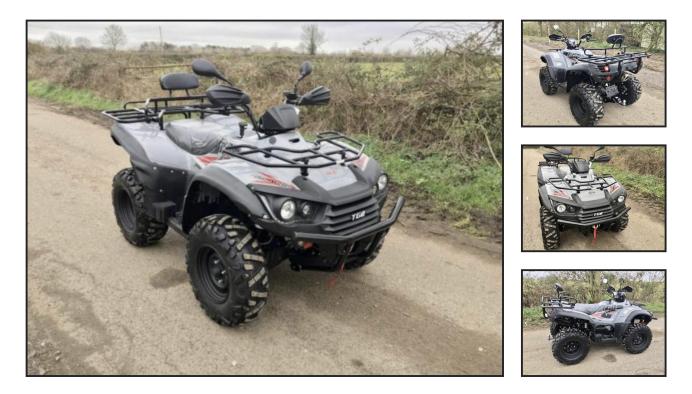

## **TBG 520 SL EPS Quad Bike**

## £5,832.00

Blade 520SL EPS all-terrain quad bike has been developed to be ideally used in agricultural situations. It has a 503cc fuel injected engine producing 39hp, selectable two or four wheel drive, automatic transmission with a diff lock and an automatic clutch. Now available with EPS (electric power steering), which can be registered for road use and is a real game-changer in tackling rugged terrain. Contact us for availability, price and finance options.