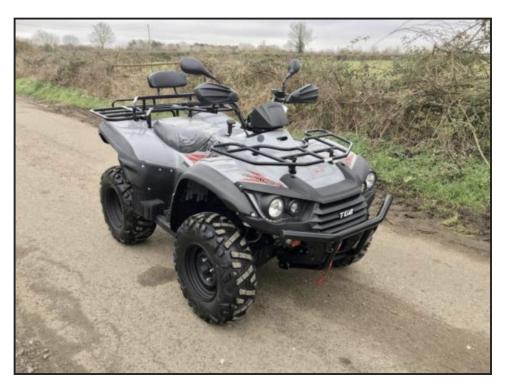

## TBG 520 SL EPS Quad Bike

## **£POA**

Blade 520SL EPS all-terrain quad bike has been developed to be ideally used in agricultural situations. It has a 503cc fuel injected engine producing 39hp, selectable two or four wheel drive, automatic transmission with a diff lock and an automatic clutch. Now available with EPS (electric power steering), which can be registered for road use and is a real game-changer in tackling rugged terrain. Contact us for availability, price and finance options.

| Product Details |                      |
|-----------------|----------------------|
| Category/Type   | Groundcare Equipment |
| Make            | TBG                  |
| Model           | 520 SL EPS Quad Bike |
| Year            | NEW                  |
| Hours           | -                    |