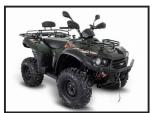

## **TGB Landmaster 600**

£7,916.00

\*5 year Manufacturer's Limited Warranty\* The Landmaster 600 is the ultimate tool for any farm or small holding. The Landmaster has all the function and capability of a UTV with the agility and manoeuvrability of an ATV. Powered by the latest TGB 561cc liquid cooled EFI engine. It is fitted with the patented TGB 3-stage Electronic Power steering and also comes as standard with a 3500lb front mounted electronic winch. The rear cargo tray opens on 3 sides which makes loading very easy - Dimension: 900 x 1200 x 315 mm - Capacity: 250kg. The Landmaster is T3 homologated for road use. Please contact us for availability, price and finance ontions