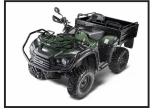

## **TGB Landmaster 600**

£7,916.00

\*5 year Manufacturer's Limited Warranty\* The Landmaster 600 is the ultimate tool for any farm or small holding. The Landmaster has all the function and capability of a UTV with the agility and manoeuvrability of an ATV. Powered by the latest TGB 561cc liquid cooled EFI engine. It is fitted with the patented TGB 3-stage Electronic Power steering and also comes as standard with a 3500lb front mounted electronic winch. The rear cargo tray opens on 3 sides which makes loading very easy - Dimension: 900 x 1200 x 315 mm - Capacity: 250kg. The Landmaster is T3 homologated for road use. Please contact us for availability, price and finance ontions