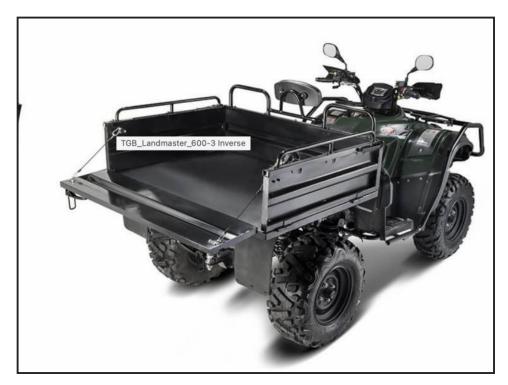

## **TGB Landmaster 600**

£7,916.00

\*5 year Manufacturer's Limited Warranty\* The Landmaster 600 is the ultimate tool for any farm or small holding. The Landmaster has all the function and capability of a UTV with the agility and manoeuvrability of an ATV. Powered by the latest TGB 561cc liquid cooled EFI engine. It is fitted with the patented TGB 3-stage Electronic Power steering and also comes as standard with a 3500lb front mounted electronic winch. The rear cargo tray opens on 3 sides which makes loading very easy - Dimension: 900 x 1200 x 315 mm - Capacity: 250kg. The Landmaster is T3 homologated for road use. Please contact us for availability, price and finance ontions