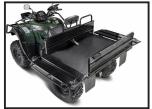

## **TGB Landmaster 600**

£7,916.00

\*5 year Manufacturer's Limited Warranty\* The Landmaster 600 is the ultimate tool for any farm or small holding. The Landmaster has all the function and capability of a UTV with the agility and manoeuvrability of an ATV. Powered by the latest TGB 561cc liquid cooled EFI engine. It is fitted with the patented TGB 3-stage Electronic Power steering and also comes as standard with a 3500lb front mounted electronic winch. The rear cargo tray opens on 3 sides which makes loading very easy - Dimension: 900 x 1200 x 315 mm - Capacity: 250kg. The Landmaster is T3 homologated for road use. Please contact us for availability, price and finance ontions