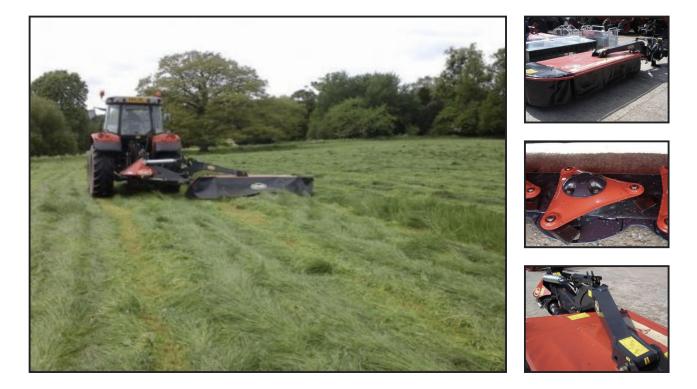

## £POA

Vicon Extra 328 mower. 2.8m cutting width. A professional disc mower with new centre suspension system. Fitted with 8 contra-rotating triangular disc, 3 blades per disc. Direct drive modular cutter bar with removable disc hubs. Protected underside on cutter bar. Easy adjust spring flotation system. Hydraulic parallel lifting on headlands. Compact vertical transport position. RH Swath disc. Parking stand and 1000 RPM PTO Speed. Contact us for availability, price and finance options.

## **Product Details**

| Category/Type | Grass Machinery and Balers |
|---------------|----------------------------|
| Make          | Vicon                      |
| Model         | 328 Extra Mower            |
| Year          | NEW                        |
| Hours         | -                          |
|               |                            |