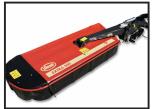

## Vicon Extra 332 Express Mower

## **£POA**

Vicon EXTRA 300 rear mounted disc mower range boasts an extensive working range of 3.18m with corresponding weights of 840kg which means the machines can be operated with tractors starting from only 50hp, making these very attractive machines for farmers with smaller tractors, who still needs to cut substantial areas. Paired with the EXTRA 328F or 332F front mounted machine the joint working width is up to an amazing 6.8m. THE ADVANTAGES: Available with hydraulic spring adjustment. Non-Stop break-away. Up to 125 Vertical Transport Solution. Centre suspension, 540/1000 RPM gearbox, Fully welded EXTRA cutter has with triangular discs. Please

| Product Details |                            |
|-----------------|----------------------------|
| Category/Type   | Grass Machinery and Balers |
| Make            | Vicon                      |
| Model           | Extra 332 Express Mower    |
| Year            | NEW                        |
| Hours           | -                          |