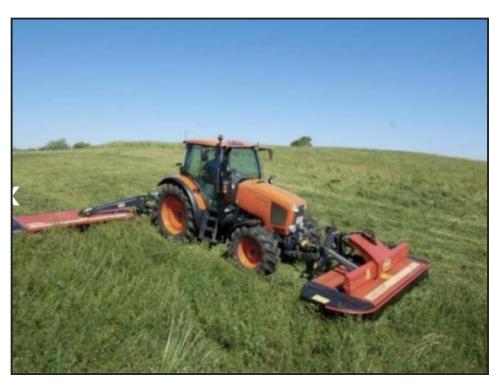

## Vicon Extra 332 Express Mower

## **£POA**

Vicon EXTRA 300 rear mounted disc mower range boasts an extensive working range of 3.18m with corresponding weights of 840kg which means the machines can be operated with tractors starting from only 50hp, making these very attractive machines for farmers with smaller tractors, who still needs to cut substantial areas. Paired with the EXTRA 328F or 332F front mounted machine the joint working width is up to an amazing 6.8m. THE ADVANTAGES: Available with hydraulic spring adjustment. Non-Stop break-away. Up to 125 Vertical Transport Solution. Centre suspension, 540/1000 RPM gearbox, Fully welded EXTRA cutter has with triangular discs. Please

| Product Details |                            |
|-----------------|----------------------------|
| Category/Type   | Grass Machinery and Balers |
| Make            | Vicon                      |
| Model           | Extra 332 Express Mower    |
| Year            | NEW                        |
| Hours           | -                          |