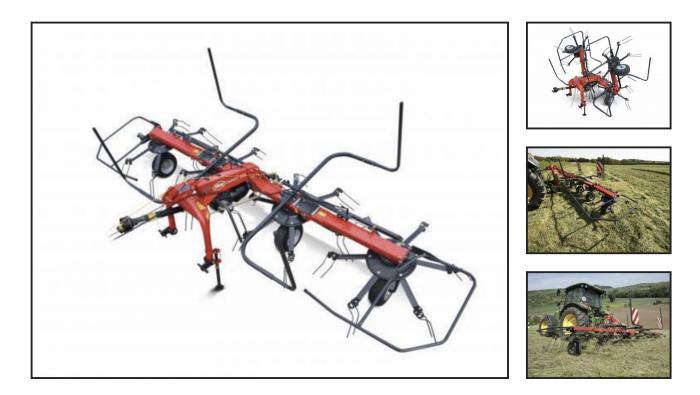

## Vicon Fanex 524 Tedder

## **£POA**

Vicon 524H Tedder. A 5.2m tedder with low maintenance unitary rotor gearboxes. 4 Rotors with 6 tines per rotor. Optiset tine fastening. Shot blasted and powder coated 9mm "Super-C" quality Tines. Heavy duty brass brushed pivots. Double universal joint drives. Headstock with vibration dampers to prevent oscillation. 3-position spread angle adjustment. Adjustment facility for spreading away from field boundaries. 16.0 x 6.0 Tyres c/w anti-wrapping cones. Duracoat powder painted. Available from our stock. POA