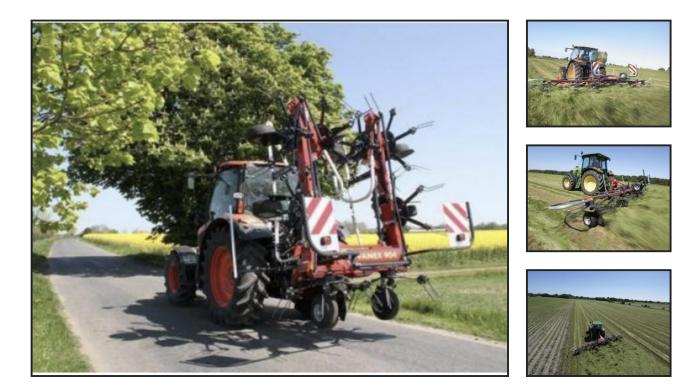

## Vicon Fanex 554H Tedder

## £POA

With productivity at the core, a 5.5m working width, 4/7 tines & 620kg weight, the Fanex 554 is designed to perform perfectly in all crop conditions, with a minimum of non-productive maintenance required and with diminished transport dimensions. Featuring a heavy duty fully closed headstock this machine will fit perfectly into the operation of farmers, looking for a strong, effective, and versatile tedder. These tedders are fitted with a high performance driveline combination. The complete driveline is maintenance-free, and offers highly reliable transfer of power, combined with extremely compact transport dimensions. THE ADVANTAGES: Product Details