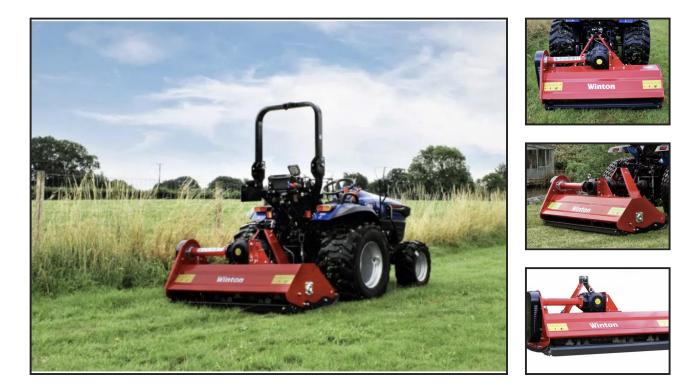

## Winton WFL 125 Flail Mower

## £1,608.00

The WFL125 Winton 1.25m Flail Mower is a heavy duty machine, which is perfect for tackling overgrown areas. This mower is fitted with heavier hammer flails so it is ideal for tougher grass and weed control. When growth is at a more manageable length, this mower gives a fine grass finish for lawns or sports fields.

Several heavy hammer blades are mounted to the cylindrical rotor in a spiral layout. This action is most efficient and creates finer cuttings. It is also better suited to uneven ground types than **Product Details** 

The Winton 1.25m Flail Mower can be attached to the 3 point linkage of a range of small or **Fleet Lane, Bredon, Texpiss Gloucester, GL20 7EF** Tel: +44 (0)1684 772912 www.panddengineering.com info@panddeng.co.uk