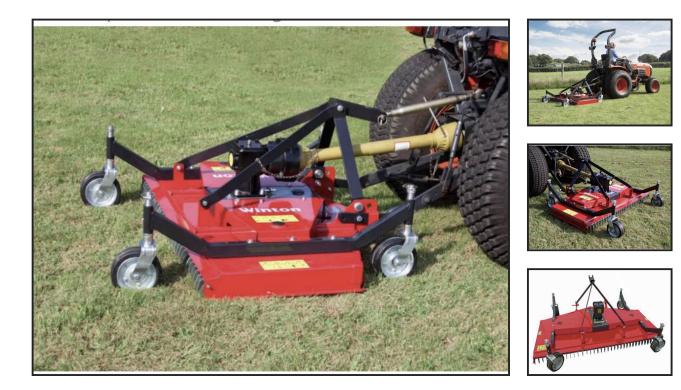

## Winton WFM 150 Finishing Mower

**Product Details** 

| Category/Type                      | Groundcare Machinery    |
|------------------------------------|-------------------------|
| Make                               | Winton                  |
| Model                              | WFM 150 Finishing Mower |
| Year                               | NEW                     |
| Hours                              | -                       |
| Winton 1.5m Finishing Mower WFM150 |                         |