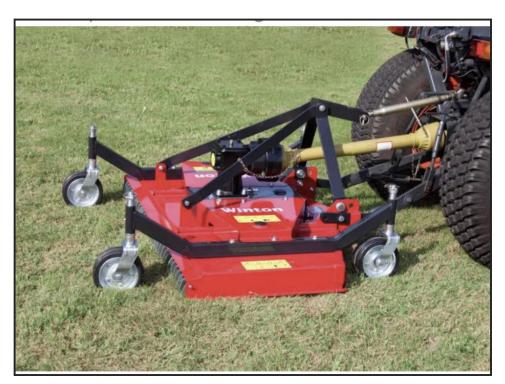

## Winton WFM 150 Finishing Mower

## **£POA**

Home » Shop » Mowers » Finishing Mowers » Winton 1.5m Finishing Mower WFM150 WFM Winton finishing mower underneathWFM Winton Finishing MowerWFM Winton Finishing MowerWFM150 Winton Finishing Mower KubotaService Your Winton Finishing MowerService Your Winton Finishing MowerWFM150 Winton Finishing Mower KubotaWFM Winton finishing mower underneathWFM Winton Finishing Mower

: ን

|               | ?                                      |
|---------------|----------------------------------------|
|               | Product Details                        |
| Category/Type | Groundcare Equipment                   |
| Make          | Winton                                 |
| Model         | WFM 150 Finishing Mower                |
| Year          | NEW                                    |
| Hours         | -                                      |
|               | VVInton 1.5m Finishing Mower VVFIVIT50 |