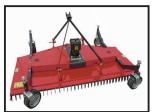

## Winton WFM 150 Finishing Mower

## **£POA**

Home » Shop » Mowers » Finishing Mowers » Winton 1.5m Finishing Mower WFM150 WFM Winton finishing mower underneathWFM Winton Finishing MowerWFM Winton Finishing MowerWFM150 Winton Finishing Mower KubotaService Your Winton Finishing MowerService Your Winton Finishing MowerWFM150 Winton Finishing Mower KubotaWFM Winton finishing mower underneathWFM Winton Finishing Mower

: ን

|               | ?                                      |
|---------------|----------------------------------------|
|               | Product Details                        |
| Category/Type | Groundcare Equipment                   |
| Make          | Winton                                 |
| Model         | WFM 150 Finishing Mower                |
| Year          | NEW                                    |
| Hours         | -                                      |
|               | VVInton 1.5m Finishing Mower VVFIVIT50 |