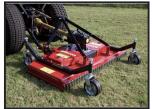

## Winton WFM 150 Finishing Mower

## **£POA**

Home » Shop » Mowers » Finishing Mowers » Winton 1.5m Finishing Mower WFM150 WFM Winton finishing mower underneathWFM Winton Finishing MowerWFM Winton Finishing MowerWFM150 Winton Finishing Mower KubotaService Your Winton Finishing MowerService Your Winton Finishing MowerWFM150 Winton Finishing Mower KubotaWFM Winton finishing mower underneathWFM Winton Finishing Mower

: ን

|               | ?                                      |
|---------------|----------------------------------------|
|               | Product Details                        |
| Category/Type | Groundcare Equipment                   |
| Make          | Winton                                 |
| Model         | WFM 150 Finishing Mower                |
| Year          | NEW                                    |
| Hours         | -                                      |
|               | VVInton 1.5m Finishing Mower VVFIVIT50 |