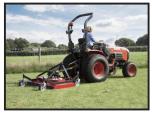

## Winton WFM 150 Finishing Mower

## **£POA**

Home » Shop » Mowers » Finishing Mowers » Winton 1.5m Finishing Mower WFM150 WFM Winton finishing mower underneathWFM Winton Finishing MowerWFM Winton Finishing MowerWFM150 Winton Finishing Mower KubotaService Your Winton Finishing MowerService Your Winton Finishing MowerWFM150 Winton Finishing Mower KubotaWFM Winton finishing mower underneathWFM Winton Finishing Mower

: ን

|               | ?                                      |
|---------------|----------------------------------------|
|               | Product Details                        |
| Category/Type | Groundcare Equipment                   |
| Make          | Winton                                 |
| Model         | WFM 150 Finishing Mower                |
| Year          | NEW                                    |
| Hours         | -                                      |
|               | VVInton 1.5m Finishing Mower VVFIVIT50 |